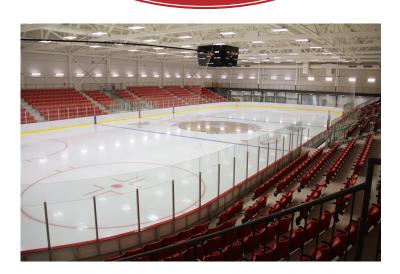

### **ARENA FEATURES:**

2 NHL size rink surfaces
Year round ice rentals
Geothermal energy for ice making (heat and cooling)
Seating for 1250 Spectators in Emera Arena
Seating for 350 Spectators in BMO Arena
12 General use dressing rooms
2 Female dressing rooms
1 Pro style Jr. B dressing room
Skate Shop
Party room rentals
YMCA
Walking Track